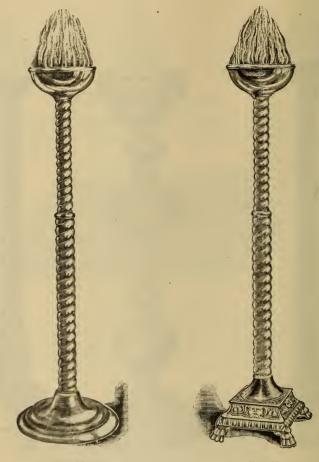

# URNS.

Urn No. 65.

Urn No. 67.

Urn No. 66.

| 65 | Urns, new style, 29 inches high, feet and bowl of metal, fancy turned standards (see illustration); per pair      | \$ 2 | 2 2 | 25 |
|----|-------------------------------------------------------------------------------------------------------------------|------|-----|----|
| 66 | Urns, oak, new style, 29 inches high, feet and bowl of metal, fancy turned standards (see illustration); per pair | ć    | 3 2 | 25 |
| 67 | Urns, of metal, nickel-plated, 20 inches high, very handsome (see illustration): per pair                         | 10   | ) ( | 00 |

# URNS—Continued.

Urn No. 68.

Urn No. 69.

| 68  | Urns, of metal, nickel-plated, 24 inches high; very handsome (see illustration); per pair                         | \$ 4 | £ å | 5( |
|-----|-------------------------------------------------------------------------------------------------------------------|------|-----|----|
| 69  | Urns, of metal, nickel-plated, square ornamental base, 24 inches high; very handsome (see illustration); per pair | 6    | ; ( | 00 |
| 69½ | Urns, oak, walnut, or ebonized, 36 inches high, finely finished; very handsome; per pair                          | 14   | 1 ( | 00 |